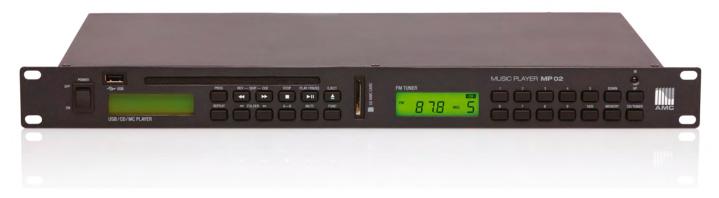

## MP01&MP02

Rack mount music players with CD, FM tuner, SD card and USB players inside. These players are designed to be used all day, every day, true 24/7. They are carefully assembled utilising the highest quality components and will work as hard as you can push them. With 10 radio station presets, RDS and CD text support and IR Remote control included. The MP01, 02 and 03 all have different output configurations so can be tailored for specific applications.

| Technical Specifications                                                                           | MP 02                                 |  |
|----------------------------------------------------------------------------------------------------|---------------------------------------|--|
| FM synthesizer tuner                                                                               |                                       |  |
| 10 preset memories                                                                                 |                                       |  |
| CD with mechanic & electronic anti-shock, CD, CD-R, CD-R/W, USB/SD, Compressed audio files support |                                       |  |
| Input: FM 75 Ohm unbalanced antenna terminals USB and SD port for flash disc                       |                                       |  |
| Output: Stereo RCA audio output for FM and CD L and R channels                                     |                                       |  |
| Power supply                                                                                       | ~230V / 50Hz                          |  |
| Power consumption                                                                                  | 50 VA                                 |  |
| Weight                                                                                             | 3,5 kg                                |  |
| Dimensions                                                                                         | 482 mm $\times$ 44 mm $\times$ 250 mm |  |