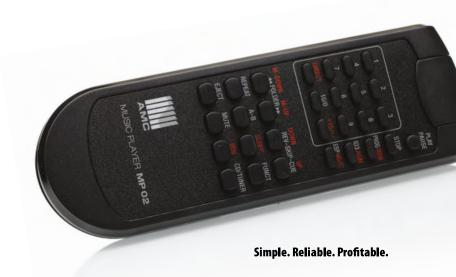

## MP01&MP02

Rack mount music players with CD, FM tuner, SD card and USB players inside. These players are designed to be used all day, every day, true 24/7. They are carefully assembled utilising the highest quality components and will work as hard as you can push them. With 10 radio station presets, RDS and CD text support and IR Remote control included. The MP01, 02 and 03 all have different output configurations so can be tailored for specific applications.

<sup>\*</sup> Both MP01 & MP02 include remote control

| Technical Specifications   | Tuner section     |
|----------------------------|-------------------|
| Tuning frequency range     | 87,5 Hz – 108 MHz |
| IF frequency               | 10,7 MHz          |
| 30 dB quieting sensitivity | 10 μV             |
| Signal to noise ratio      | 60 dB             |
| 3 dB limiting              | 8 μV              |
| IF rejection               | 75 dB             |
| Image rejection            | 25 dB             |
| THD                        | 0,8 %             |
| Stereo separation          | 30 dB @ 1 kHz     |
| Frequency response         | 100 Hz – 10 kHz   |